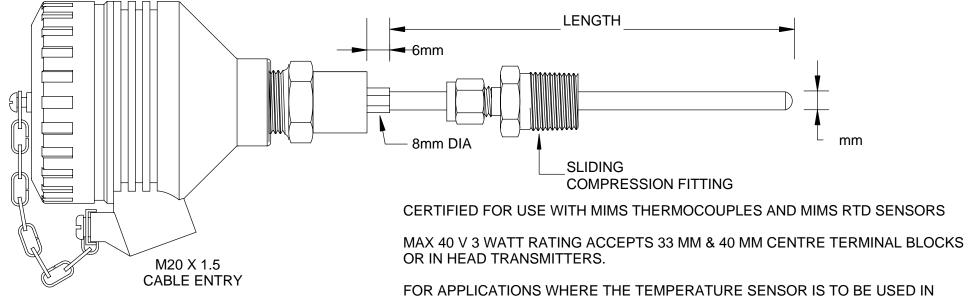

## Ex de / Ex tD Certified Temperature Assembly Fixed Nipple Connection MODEL No: TC20FIXTA

MATERIAL: ALUMINIUM ALLOY DEGREE OF PROTECTION : IP66

FOR APPLICATIONS WHERE THE TEMPERATURE SENSOR IS TO BE USED IN T5 TO T1 TEMPERATURES A 50 MM LAGGING EXTENSION SHALL BE FITTED TO ENSURE THE ENCLOSURE REMAINS BELOW T6 TEMPERATURE RATING.

IECEx certified Ex de IIC T6 IP66 or Ex tD A21 T6 IP66

|                                                          | <u>TEMPERATUR</u>                                                                                                                                                                             | <u>OLS PTY LTD</u>                                                                                                           | Certificate No:QEC 14412<br>AS/NZS 9001:2008 |                                     |
|----------------------------------------------------------|-----------------------------------------------------------------------------------------------------------------------------------------------------------------------------------------------|------------------------------------------------------------------------------------------------------------------------------|----------------------------------------------|-------------------------------------|
| IECEx Certificate of Conformance No : IECEx TSA 09.0045X | <b>CONDITIONS</b><br>THIS DRAWING IS OUR<br>EXCLUSIVE PROPERTY<br>AND MUST NOT BE<br>COPIED OR HANDED<br>TO ANY OTHER PARTIES<br>WITH OUT WRITTEN<br>PERMISSION. IT SHALL<br>BE RETURNED UPON | PHONE: (02) 9721 3<br>MELBOURNE: 8/280<br>PHONE: (03) 9<br>BRISBANE: 28A/122<br>PHONE: 0418 22<br>EMAIL: sales@temp<br>TITLE |                                              | 39<br>:, VIC 3013<br>1900<br>d 4108 |
| for complete assembly                                    |                                                                                                                                                                                               | SIZE : A4                                                                                                                    | DATE .11/12/13                               | DWG NO : SD 729                     |
|                                                          |                                                                                                                                                                                               | SCALE : NTS                                                                                                                  | DRAWING BY R.B                               | REV : 04                            |